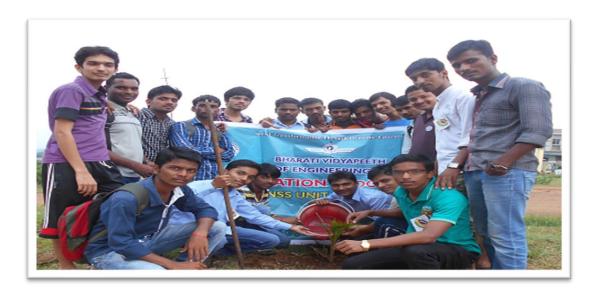

# BHARATI VIDYAPEETH'S COLLEGE OF ENGINEERING, KOLHAPUR

• Organizing Department: National Service Scheme (NSS) Unit BVCOEK

• Name of Activity : Activity for supplying water to 500 Mango Plants planted by Grampanchyat.

• **Date of Activity** : 07/02/2020

• No. of Participants: 100 NSS Volunteers

• Participants : NSS Coordinator Mr.R.B.Lokapure, Mr.H.B.Patil and Volunteers.

• Details of Activity: In village Mouje Sangaon Grampanchyat planted 500 no's of mango trees in their area near Kagal-road. So, it is necessary to water this plant time to time which is time consuming task. With respect to this as a social responsibility NSS unit of BVCOEK NSS volunteers taken initiative for watering these mango plants by using water supply system. Water is supplied to all plants by NSS Volunteers under guidance of social worker Shri Nandkumar Patil. Also, this area were full with unusual wastages and other non-degradable plastics etc. so cleaning and dumping of all wastage is carried out by our NSS Volunteers.

NSS Volunteers –Watering for Mango trees

Group Photo-NSS Volunteers -Watering for Mango trees

NSS Coordinator

Principal